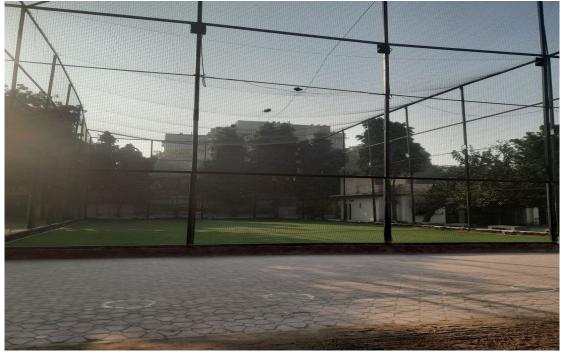

## State-of-the-Art Multipurpose Sports Box

We have recently developed a cutting-edge Multipurpose Sports Box, a versatile arena designed to accommodate a variety of sports. Students can now engage in activities such as cricket, football, taekwondo, judo, and several minor games, all within a single, well-equipped space. This innovative facility ensures year-round access to sports, promoting physical fitness, skill development, and team spirit among our students.