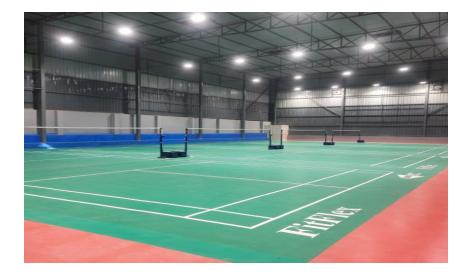

## Indoor Badminton Arena with Professional Coaching

In addition to the Multipurpose Sports Box, the school now boasts a top-notch Indoor Badminton Arena. Featuring four high-quality badminton courts, this facility meets professional standards and provides an ideal environment for students to hone their skills. Professional coaching will be offered to aspiring players, enabling them to compete confidently at various levels and nurture a lifelong passion for the sport.